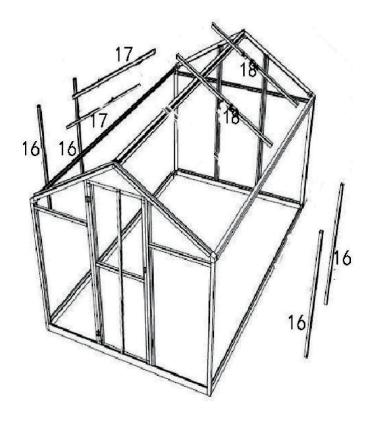

Connect 16,17,18 with 6,7,23 by screws, but keep the screws loose for later PC panels assembly; then connect 18 with 24

Slide PC panels A(the wall), B(the roof), and J(the roof) into the grooves of 17 and 18, then tighten the screws