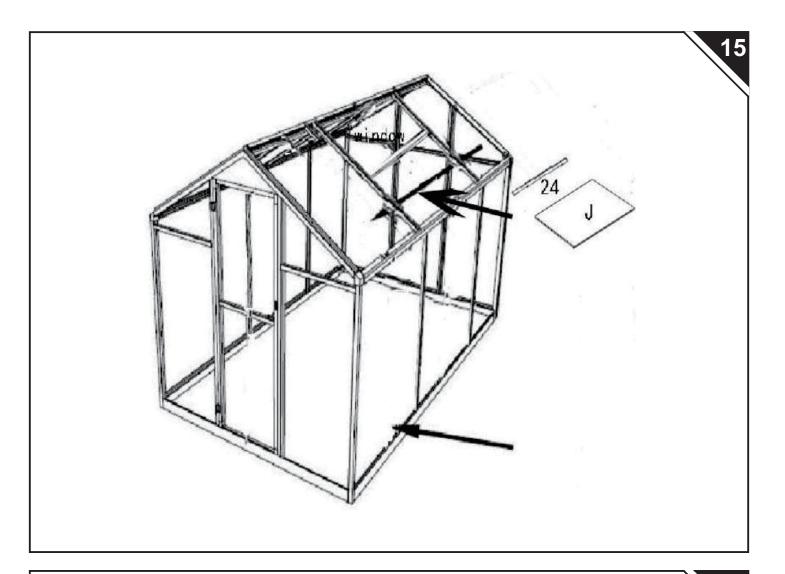

Connect 16,17,18 with 6,7,23 by screws, but keep the screws loose for later PC panels assembly; then connect 18 with 24

Slide PC panels A(the wall), B(the roof), and J(the roof) into the grooves of 17 and 18, then tighten the screws