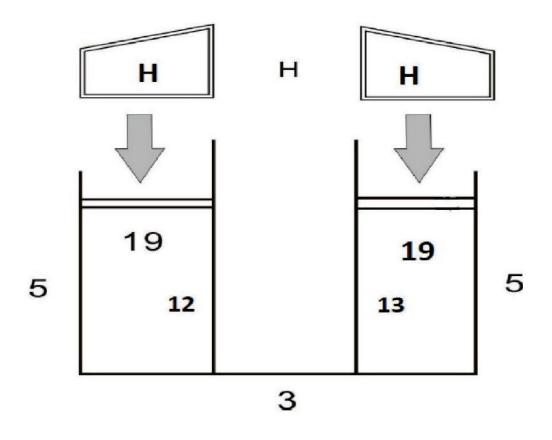

put 2 parts 5 connect with the base part 3 by plastic connector 32, In order to enhance the fastness of greenhouse , adjust the screws.

06

Slide sunlight panels H into the grooves of 5 and 12,13, then tighten the screws