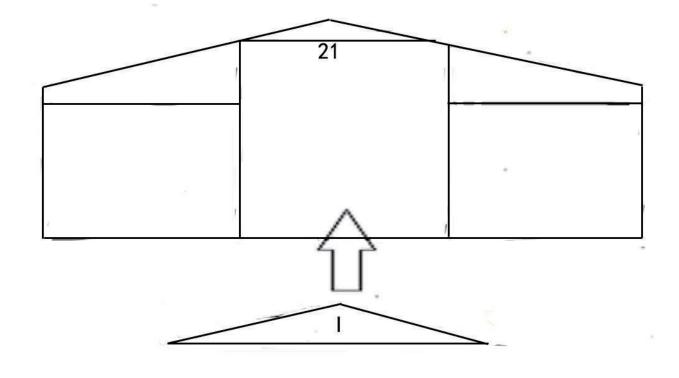

Connect 16,17,18 with 6,7,23 by screws, but keep the screws loose for later PC panels assembly; then connect 18 with 24

Slide PC panels A(the wall), B(the roof), and J(the roof) into the grooves of 17 and 18, then tighten the screws