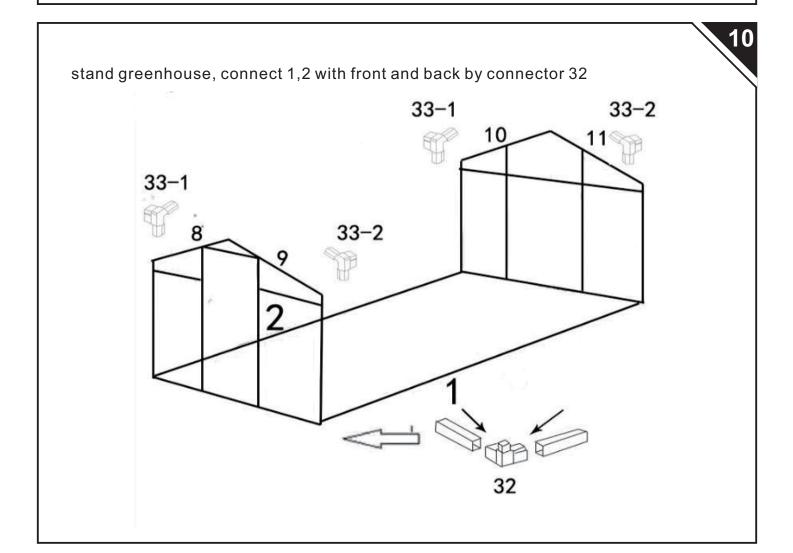

put 2 parts 5 connect with the base part 3 by plastic connector 32, In order to enhance the fastness of greenhouse , adjust the screws.

06

Slide sunlight panels H into the grooves of 5 and 12,13, then tighten the screws