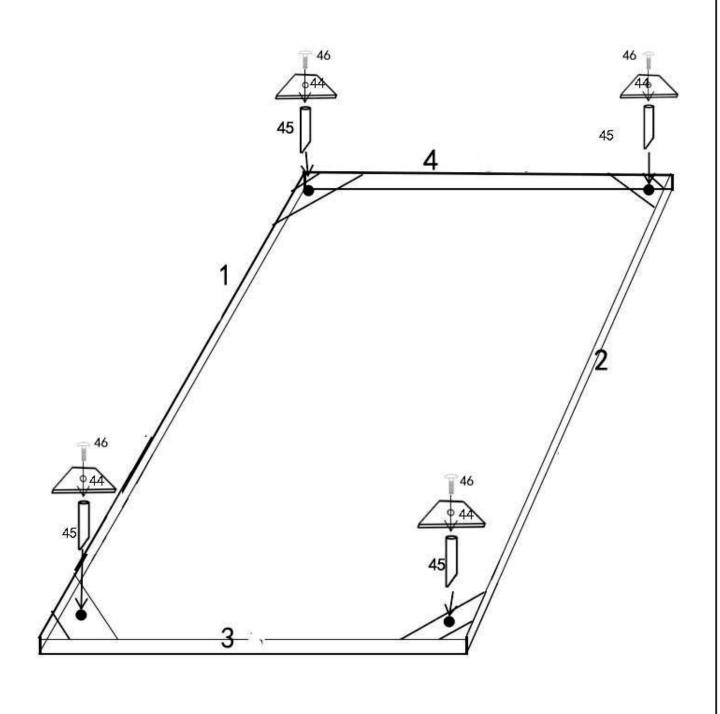

16

Connect dewatering profile with 6,7 by screw; Connect 31 with 6,7 by screw 38

Put 44 on inside 4 base corner, then connect screw 46 and 45 fixed in to the floor

001-877-644-9366

customerservice@aosom.com