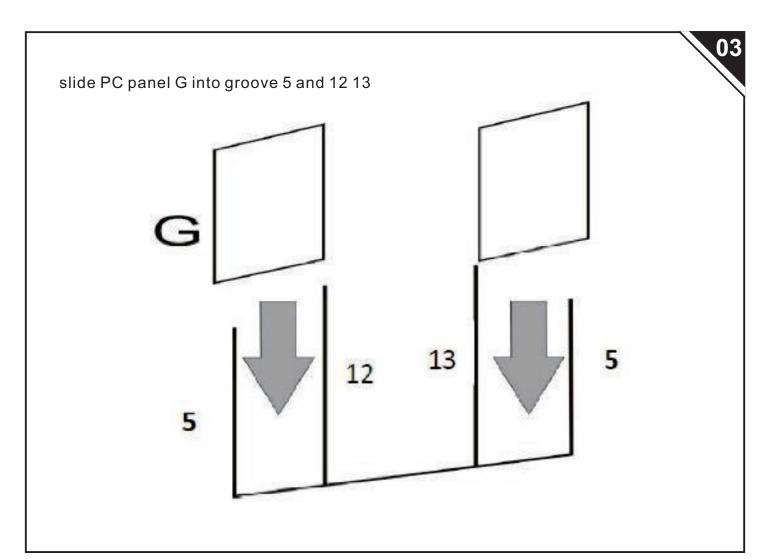

put 2 parts 5 connect with the base part 3 by plastic connector 32, In order to enhance the fastness of greenhouse , adjust the screws.

06

Slide sunlight panels H into the grooves of 5 and 12,13, then tighten the screws