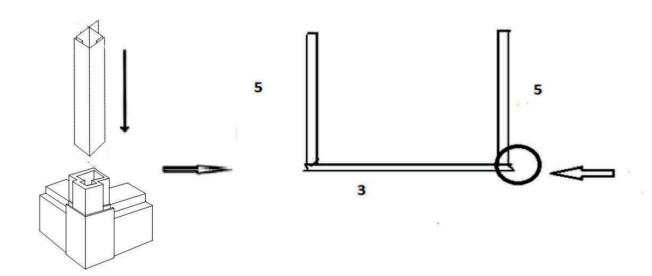

put 2 parts 5 connect with the base part 3 by plastic connector 32, In order to enhance the fastness of greenhouse , adjust the screws.

06

Slide sunlight panels H into the grooves of 5 and 12,13, then tighten the screws