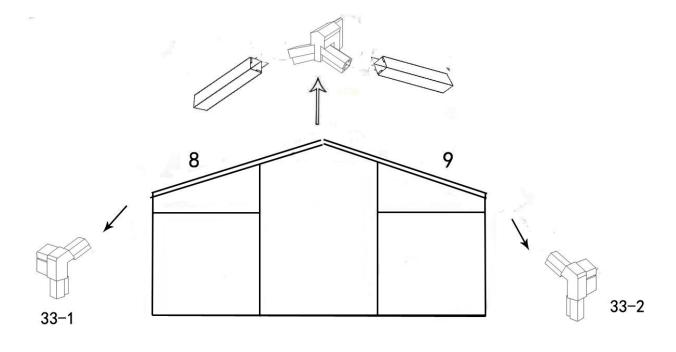

According to the above step, assemble other side of greenhouse

connect 6,7 with both ends of 5 by plastic connector 33-1/33-2

Connect both ends of 23 with 8,9/10,11 by plastic connector 34; slide the window into the groove of 23