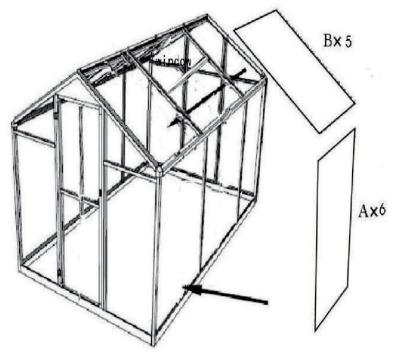

Connect 16,17,18 with 6,7,23 by screws, but keep the screws loose for later PC panels assembly; then connect 18 with 24

Slide PC panels A(the wall), B(the roof), and J(the roof) into the grooves of 17 and 18, then tighten the screws