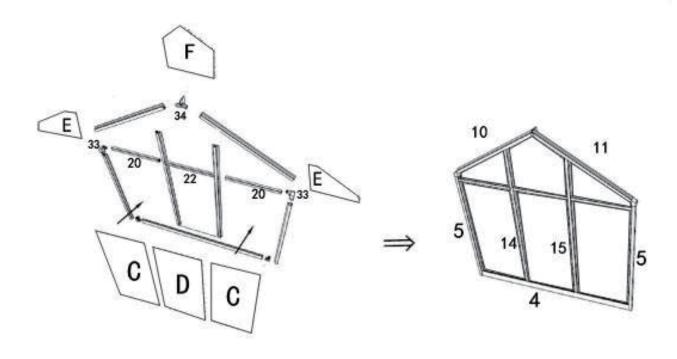

According to the above step, assemble other side of greenhouse

connect 6,7 with both ends of 5 by plastic connector 33-1/33-2

Connect both ends of 23 with 8,9/10,11 by plastic connector 34; slide the window into the groove of 23