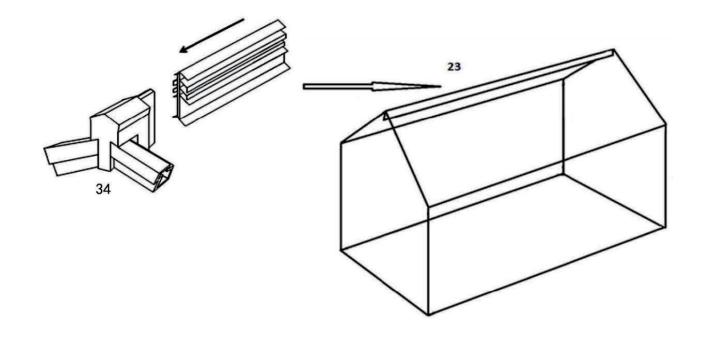

According to the above step, assemble other side of greenhouse

connect 6,7 with both ends of 5 by plastic connector 33-1/33-2

Connect both ends of 23 with 8,9/10,11 by plastic connector 34; slide the window into the groove of 23