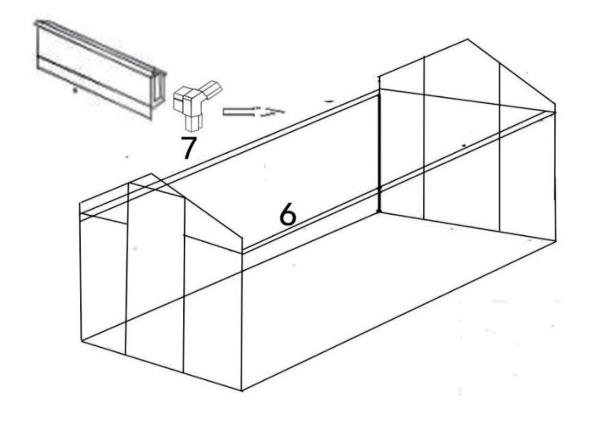

16

Connect dewatering profile with 6,7 by screw; Connect 31 with 6,7 by screw 38

Put 44 on inside 4 base corner, then connect screw 46 and 45 fixed in to the floor

001-877-644-9366

customerservice@aosom.com