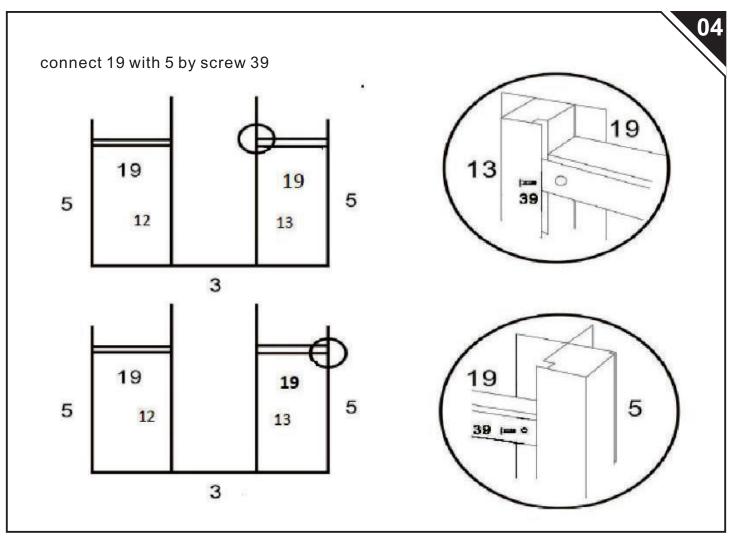

put 2 parts 5 connect with the base part 3 by plastic connector 32, In order to enhance the fastness of greenhouse , adjust the screws.

06

Slide sunlight panels H into the grooves of 5 and 12,13, then tighten the screws