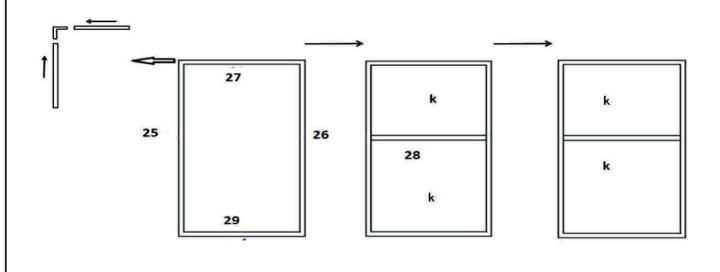

80

The door: Connect 25 and 27 by plastic connector; slide one PC panel K into the groove of 27 and 28; slide 28 with its groove to connect with K; then slide the other K into the groove of 26, 28 and 29