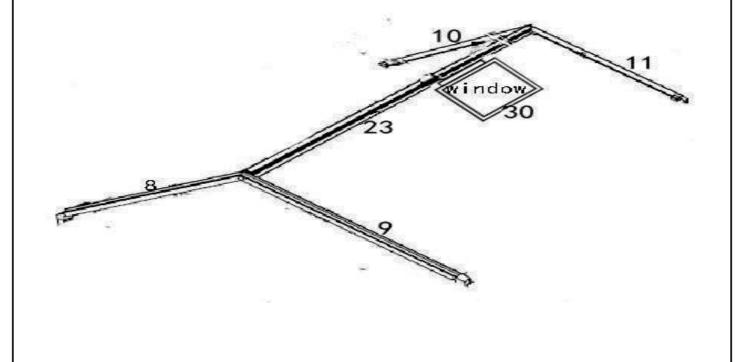

According to the above step, assemble other side of greenhouse

connect 6,7 with both ends of 5 by plastic connector 33-1/33-2

Connect both ends of 23 with 8,9/10,11 by plastic connector 34; slide the window into the groove of 23