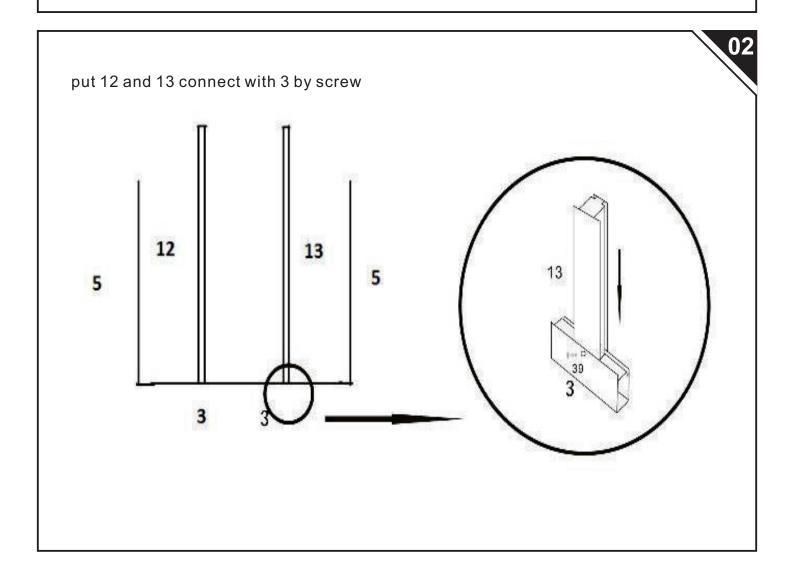

put 2 parts 5 connect with the base part 3 by plastic connector 32, In order to enhance the fastness of greenhouse , adjust the screws.

06

Slide sunlight panels H into the grooves of 5 and 12,13, then tighten the screws