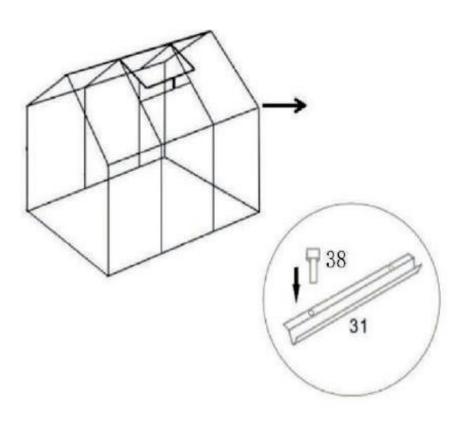

16

Connect dewatering profile with 6,7 by screw; Connect 31 with 6,7 by screw 38

Put 44 on inside 4 base corner, then connect screw 46 and 45 fixed in to the floor

001-877-644-9366

customerservice@aosom.com