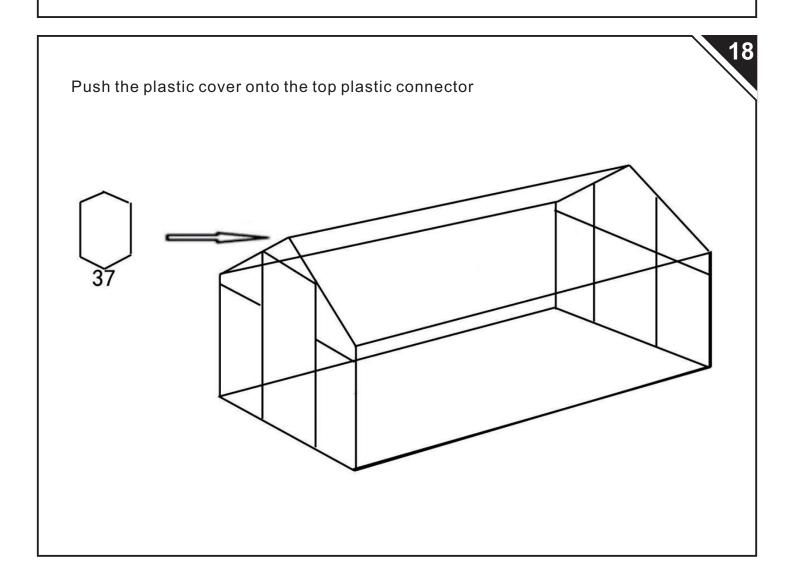

Connect 16,17,18 with 6,7,23 by screws, but keep the screws loose for later PC panels assembly; then connect 18 with 24

Slide PC panels A(the wall), B(the roof), and J(the roof) into the grooves of 17 and 18, then tighten the screws